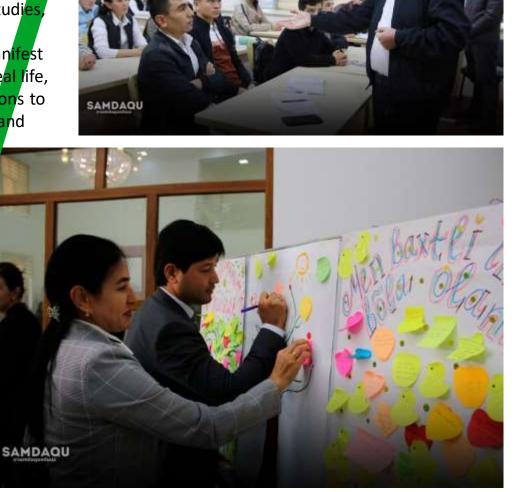

SamSACU provides workshops and trainings to support students' mental health. SamSACU's goal is to make students and young people think more about the consequences of each job in their personal life than about the result of their studies, to show students and young people the unique innate individual talents and abilities of each person and to manifest them in Explaining their interests with examples from real life, as well as giving necessary psychological recommendations to people to realise their personal abilities, develop them and turn them into talents.

Otayorov Sardor Olmosovich Psychologist at SamSACU

THE MAIN KEY TO SUCCESS IS MENTAL REFRESHMENT!!
Achieve mental stability!