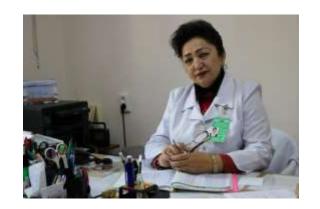

30

In 2023, the doctor Nazira Sultanova of SamSACU's "Health Advisory Center" and her team conducted seminar-trainings on the topic "We are supporters of a healthy lifestyle".

In order to establish practical co-operation on SamSACU training and production practice at the enterprises of special economic zones, the heads of Samarkand State Architecture and Construction University named after Mirzo Ulugbek made a practical visit to the production enterprises and held an agreement.

The main task of the SamSACU Health Counseling Center is to care about the health of university professors, employees and students and provide them with happy services.

SULTANOVA NAZIRA TURSUNOVNA, DOCTOR OF THE HEALTH CONSULTATION CENTER OF SAMARKAND STATE UNIVERSITY OF ARCHITECTURE AND CONSTRUCTION